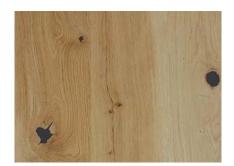

1 Strip Oak Village Dark Filler Matt Lac.

#1499

3 Strip Oak Honey Matt Lac.

#1499

This is a timeless collection that enhances values of solid and lasting beauty over time. Ash floors give a unique style to Your house. This wood specie is generally free from knots, but has an elegant natural variation of colors that show the beauty of real wood.