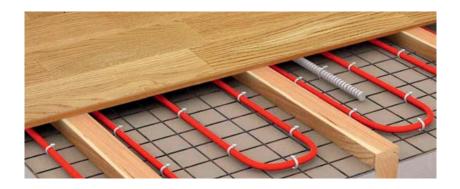

# PARQUET BOARDS AND HEATED FLOORS

Floors with underfloor heating are more and more popular.

For heated floors we recommend to use ESTA PARKET 14 mm thick either laid as a floating floor, or glued down to the subfloor.

Glued down floors distribute the heat more uniformly. The heating system should be adjusted so that the parquet temperature never exceeds +27°C.

The maximum variation in temperature should not be more than +5°C within 24 hours.