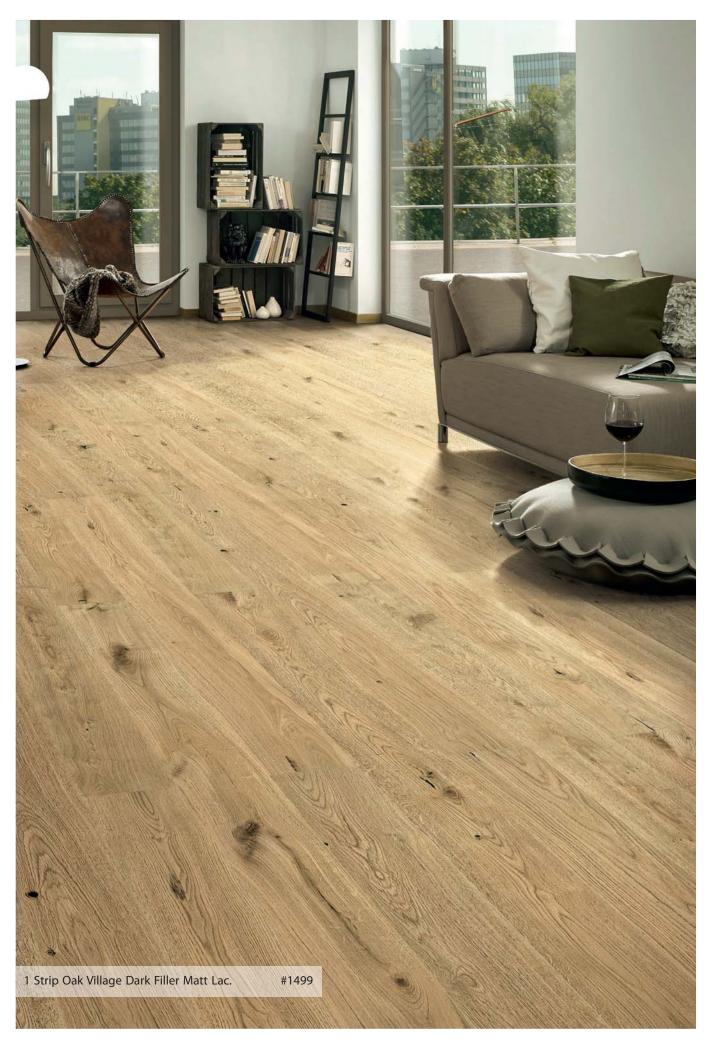

# Selection of Natural Oak

Wood is a natural living material with colour and structure pattern variation. Following design grading are selected at the factory.

1 Strip Oak City Matt Lac. 2B

1 Strip Oak Town Matt Lac.