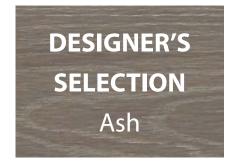

### **DESIGNER'S SELECTION**

Creative, Inspiring, Individual

**DESIGNER'S SELECTION** is a collection of wire-brushed floors where the grains of wood are stained in a differing color that of the surface. This allows designers to suit same floor to multiple interior designs.

Designer's selection brings out the inherent uniqueness of the wood, full of natural variation and character with eyecatching grain lines.

Variation of tones and subtle contrast of lights and darks in the wood floor provides you with a great opportunity to mix and match furniture and decoration accessories in your space.