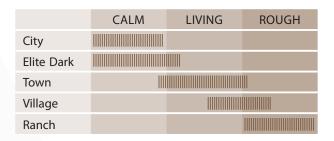

# Selection of Natural Oak

Wood is a natural living material with colour and structure pattern variation. Following design grading are selected at the factory.

1 Strip Oak City Matt Lac. 2B

1 Strip Oak Town Matt Lac.

1 Strip Oak Village Matt Lac.

1 Strip Oak Ranch Matt Lac.

3 Strip Oak City Matt Lac.

3 Strip Oak Town Matt Lac.

3 Strip Oak Village Matt Lac.

1 Strip Oak Elite Dark Matt Lac.

## Selection of Natural Ash

Ash is optimal alternative to oak floors, with identical wood hardness. Naturally Ash is almost knot free. Higher selections of Ash are very bright and naturally light color. More rustical selections show high contrast in colours from creamy white to pale tan with the heartwood being light to chocolate brown.

|         | CALM | LIVING | ROUGH |
|---------|------|--------|-------|
| City    |      |        |       |
| Elite   |      |        |       |
| Town    |      |        |       |
| Village |      |        |       |
| Rustic  |      |        |       |