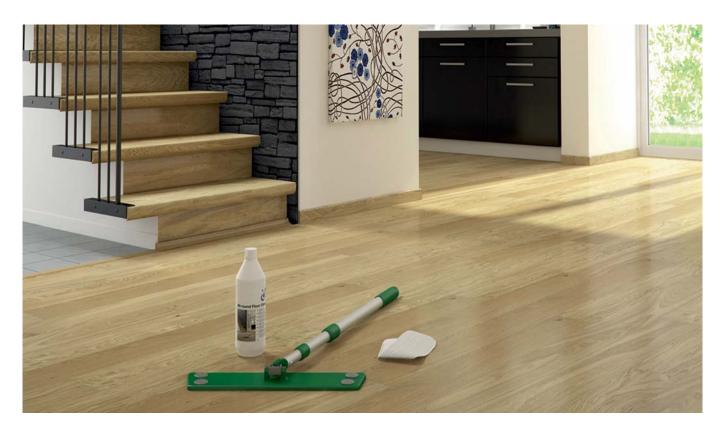

#### **CLEANING & MAINTENANCE**

Any kind of hardwood floor adds not only charm but beauty to almost any room, but like most types of flooring, they need regular care on a regular basis to maintain their quality appearance.

#### **GENERAL CLEANING**

DRY CLEANING: Floors should be cleaned daily using dry cleaning methods, such as vacuum, soft broom or scissor mop. It is important to remove any abrasive particles of grit and dirt which may scratch the lacquered surface when trafficked under footwear, chair legs, and other items moved across the floor.

#### **DAMP CLEANING:**

- When necessary, the floor can be washed with a mild detergent (pH 6–8).
- Dip the mop into the bucket of prepared cleaning solution, wring it out completely, mop in the direction of the wood grain and repeat.
- When the water gets dirty, empty the bucket, mix a new batch of cleaning solution and continue mopping.

#### **MOPPING TECHNIQUE:**

- Always keep water to a minimum when cleaning your floors.
- Water is wood's worst enemy, so use a damp mop rather than a soaking wet one.
- Wipe up any spilled liquids and avoid any standing water or liquid as wood will absorb liquid and expand which could effect the stability of the floor.
- Do use a floor-cleaning product recommended by the floor finisher or opt for plain soap and water.