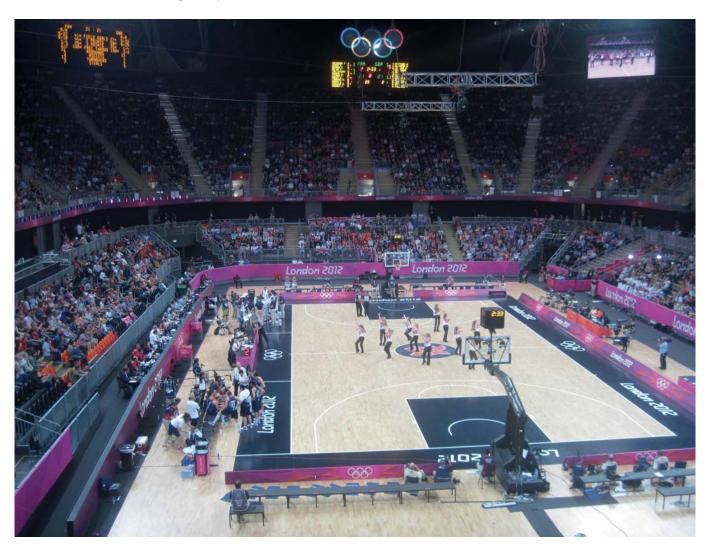

# **ESTA SPORT**

For Top Layers of Sports Floor we offer 3 strip Oak, Ash, Beech, Merbau and Maple in thickness 3.5 or 6 mm for Long Life products. Any of the presented species can be offered stained. Please note that there is a possibility of making 9 strip flooring on plywood core.

• The sports floor supplied by Esta Parket to Sport Events like Olympic Games in London 2012 has demonstrated a great performance.

Esta Parket uses sports lacquers from top manufacturers whose products are certified with EN-14904 athletic floor performance standard.

Dance and Sports Floor solutions available upon request