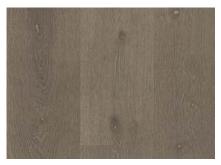

### STONEWASH COLLECTION

This Collection also includes selection of impressive Oak floors features a subtle combination of two beautiful finishes without rough colors transitions. The unique manufacturing process enables to create stained pores in natural tones that enhance the beauty of the wood rather than cover it. A delicately accentuated grain patterns of the wood with uniform colors that magnificently complement each other.

### Each design has its own narrative that captures the imagination...

1 Strip Oak Olive Grey Stonewash Ivory Pores Oil

1 Strip Oak Amber Stonewash Ivory Pores Oil

#3514

1 Strip Oak Dune Stonewash Ivory Pores Oil

1 Strip Oak Ebony Stonewash Ivory Pores Matt Lac.

#3887

#8690

1 Strip Oak Dusky Grey Stonewash Ivory Pores Oil