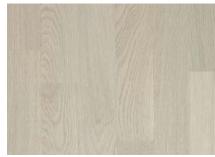

### PERFECT WHITE Enhance Your Space

1 Strip Oak Bianco Perla Matt Lac.

#3197

#3539

**PERFECT WHITE** wood flooring collection offers a range of popular whites and neutrals with intriguing tones and textures. The natural beauty of this color palette brings tranquility and serenity to a traditional home. It is creative, expressive, complimentary and conversational.

1 Strip Ash Natur Bianco Perla Matt Lac.

# 3529

1 Strip Oak Monaco Extra Matt Lac.

# 3858

If you want to enhance your living space and create clean, crisp and fresh environment, choose *Oak Monaco* this wood flooring creates a modern and versatile backdrop to any interior design.

1 Strip Oak London Extra Matt Lac.