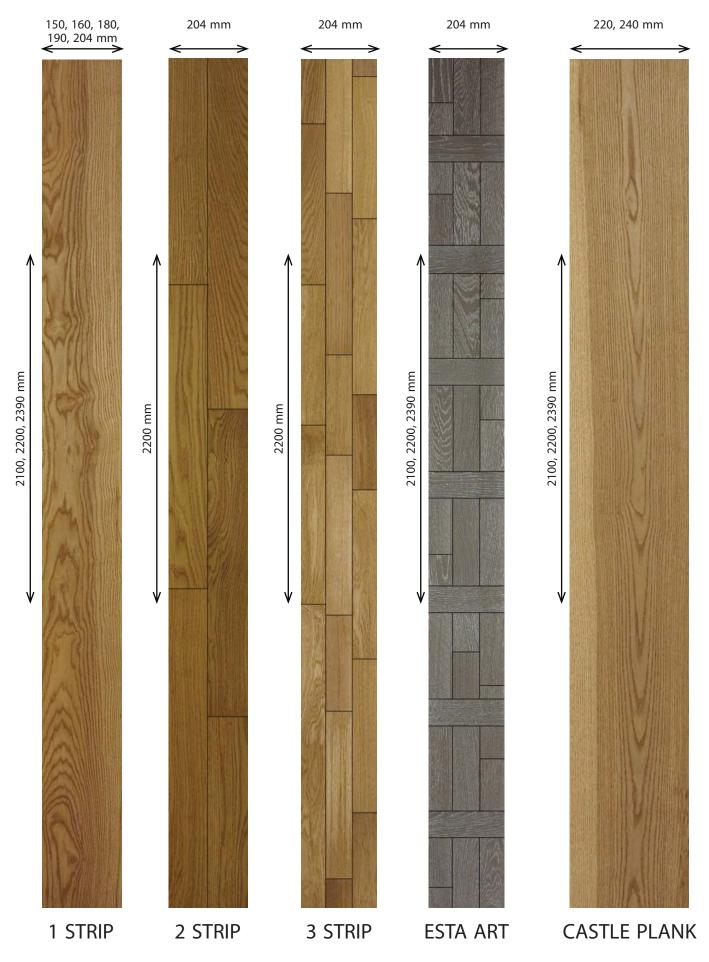

normal stains and dirt, the floor should be cleaned with a lacquered floor cleaning spray.
- Simply spray evenly across the floor, allow a minute to work on any stubborn marks and simply mop over.

#### OILED WOOD FLOOR

Maintaining with maintenance oil:

- After a certain period of use, the oiled floor will perhaps look slightly worn and matt and should be maintained with a small quantity of Maintenance Oil.
- Before oiling, clean the floor with a cleaner mixed with water.
- Maintenance Oil should be sprayed onto the floor and immediately polished in by hand or with polishing machine.
- · Respray with oil if necessary.
- After approx. four to five hours (at 18–20 degrees Celsius) the floor may be used again.
- After 24 hours, the floor may be cleaned with soap.

### **CHOICE OF FORMAT**



#### **CONSRUCTION OPTIONS**

Birch Plywood Core (multilayer parquet)



 3 Layer Construction (bottom layer – birch veneer, core layer – solid pine strips, top layer – precious wood (Oak, Ash etc.)



#### Both constructions can be made in different thickness

14 mm with top layer thickness above 3 mm (Standard Construction)

- Most popular construction with installation on concrete floor with underlayment.
- Efficient floating installation with Click system.



#### 16 mm thick with 6 mm top layer

 Possibility to have a long lasting 6 mm top layer on the parquet suitable for installation on concreate floor with underlayment. Such floor can be sanded as many times as solid parquet. The solution is outstanding for rooms, where advantages of solid floor are required but keeping the minim