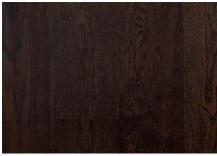

### **SMOKED** Deep, Rich and Natural

Smoked wood flooring creates a dramatic, dignified style, adds elegance and depth to a room, and is ideal for both traditional and modern interiors.

3 Strip Oak Nordic Smoked Oil

#6523

1 Strip Oak Smoked Brush 2B (Sapwood Present) Matt. Lac.

Smoking gives Oak wood a natural looking color change ranging from a warm rich brown color to completely dark and almost black tones.

It results in balanced, durable and wear-resistant product that stands up to moisture and temperature fluctuation.