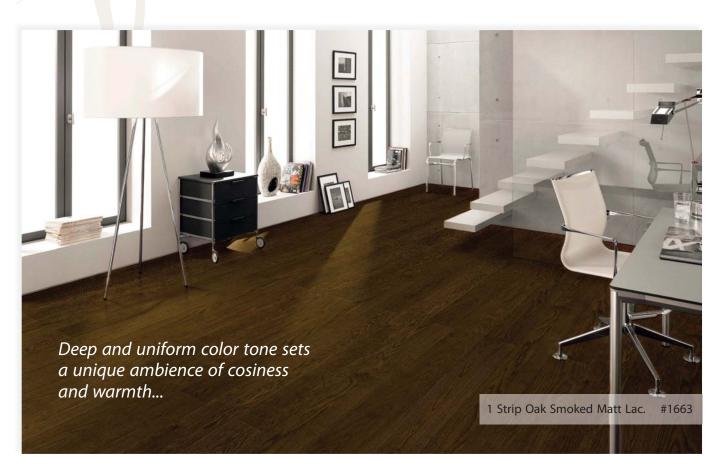

### **SMOKED** Deep, Rich and Natural

Smoked wood flooring creates a dramatic, dignified style, adds elegance and depth to a room, and is ideal for both traditional and modern interiors.

3 Strip Oak Nordic Smoked Oil

#6523

1 Strip Oak Smoked Brush 2B (Sapwood Present) Matt. Lac.

Smoking gives Oak wood a natural looking color change ranging from a warm rich brown color to completely dark and almost black tones.

It results in balanced, durable and wear-resistant product that stands up to moisture and temperature fluctuation.

1 Strip Oak Smoked Matt Lac.

3 Strip Oak Smoked Matt Lac.

1 Strip Oak Smoked S Matt Lac.

3 Strip Oak Smoked S Matt Lac.

#8201