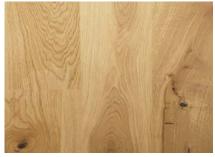

1 Strip Oak Dusky Grey Brush Matt Lac.

#3593

1 Strip Oak Antique 6011 Matt Lac.

#3703

Charming and inviting, this wood flooring expresses its stylishness and exclusivity combined with the high quality, durability and longevity. This color pallet is inspired by the deep rich tones of nature: from ginger to dark brown, from greyish to an onyx black.