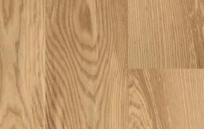

## Selection of Natural Ash

Ash is optimal alternative to oak floors, with identical wood hardness. Naturally Ash is almost knot free. Higher selections of Ash are very bright and naturally light color. More rustical selections show high contrast in colours from creamy white to pale tan with the heartwood being light to chocolate brown.