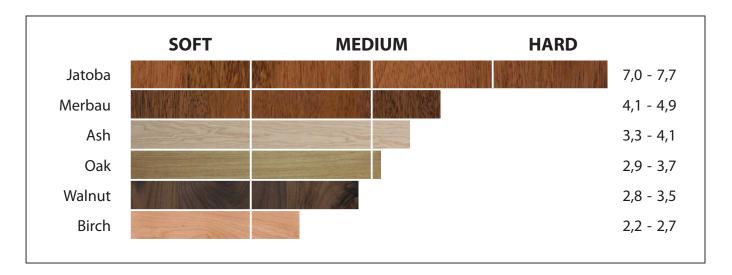

## **WOOD HARDNESS**

The Brinell scale defines the hardness of wood. The higher the scale reading – the better the wood resists impacts and wear. The Brinell readings below were taken at 12% moisture content of the wood.

Please note that none of the wood species can resist essential spot impacts – a drop of heavy articles, for example. For the same reason it is recommended to glue soft felt pads to furniture legs.