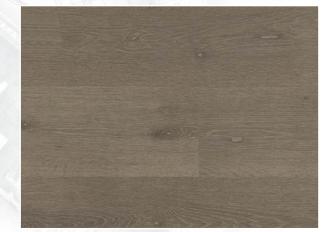

1 Strip Oak Dusky Grey Brush Matt Lac.

#3593

1 Strip Oak Antique 6011 Matt Lac.

#3703

Charming and inviting, this wood flooring expresses its stylishness and exclusivity combined with the high quality, durability and longevity. This color pallet is inspired by the deep rich tones of nature: from ginger to dark brown, from greyish to an onyx black.