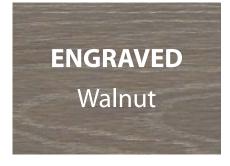

# ENGRAVED COLLECTION Extraordinary by Nature

3 Strip Oak Bitter Matt Lac. Engraved

1 Strip Ash White Oil Engraved

3 Strip Walnut Oil Engraved

#3297

#3301

Engraving is a special surface treatment that applies a rich and distinctively individual pattern on the floor surface.

It reveals dynamic character and enhances the texture of the wood to give your floor an absolutely stunning and creative style.

3 Strip Ash Rustic Bitter Pores Oil Engraved

#3295

1 Strip Oak Bitter Pores Engraved Matt Lac.