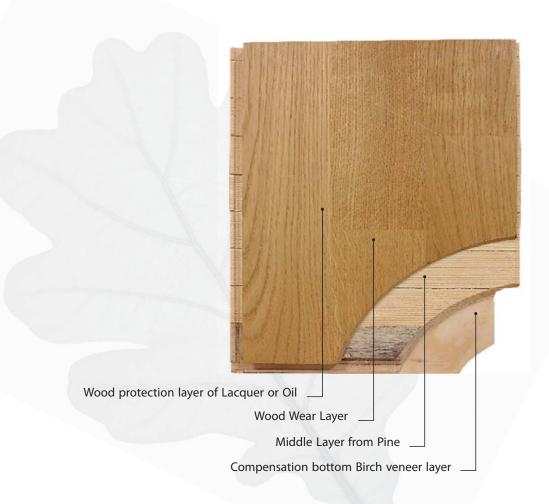

#### **CONSRUCTION OPTIONS**

Birch Plywood Core (multilayer parquet)

 3 Layer Construction (bottom layer – birch veneer, core layer – solid pine strips, top layer – precious wood (Oak, Ash etc.)

# THE STRUCTURE DRAWING & EXPLANATION

- All wood materials used in the production of ESTA PARKET are dried /conditioned within our factory complex, and this guarantees stability of the boards construction.
- Flooring boards are glued at low temperatures, there is no inner tension like in solid wood within the components making up the finished product, and therefore they perform better as a laid floor.
- The bottom layer is a Birch veneer, that adds to the board stability.
- The resins used in production are nontoxic, and the parquet complies with the severest health requirements.
- ESTA PARKET is recommended to be used over under floor heating. Our parquet performs well even under Scandinavian variations of moisture and temperature.

#### TOP (WEAR) LAYER

- The top layer/plank of valuable wood is available in thickness 3,0–6,4 mm. After installation It can be sanded several times, if the need be.
- The top layer is finished with environmentfriendly lacquers or oils that do not contain solvents or formaldehyde, and do not give off any hazardous gases.