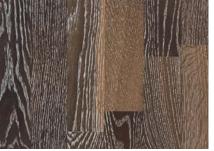

# ENGRAVED COLLECTION Extraordinary by Nature

3 Strip Oak Bitter Matt Lac. Engraved

1 Strip Ash White Oil Engraved

3 Strip Walnut Oil Engraved

#3297

#3301

Engraving is a special surface treatment that applies a rich and distinctively individual pattern on the floor surface.

It reveals dynamic character and enhances the texture of the wood to give your floor an absolutely stunning and creative style.

3 Strip Ash Rustic Bitter Pores Oil Engraved

#3295

1 Strip Oak Bitter Pores Engraved Matt Lac.