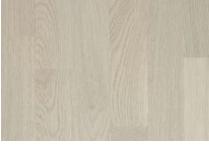

### PERFECT WHITE Enhance Your Space

1 Strip Oak Bianco Perla Matt Lac.

#3197

#3539

**PERFECT WHITE** wood flooring collection offers a range of popular whites and neutrals with intriguing tones and textures. The natural beauty of this color palette brings tranquility and serenity to a traditional home. It is creative, expressive, complimentary and conversational.

1 Strip Ash Natur Bianco Perla Matt Lac.

# 3529

1 Strip Oak Monaco Extra Matt Lac.

# 3858

If you want to enhance your living space and create clean, crisp and fresh environment, choose *Oak Monaco* this wood flooring creates a modern and versatile backdrop to any interior design.

1 Strip Oak London Extra Matt Lac.