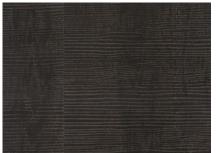

### **SMOKED** Deep, Rich and Natural

Smoked wood flooring creates a dramatic, dignified style, adds elegance and depth to a room, and is ideal for both traditional and modern interiors.

3 Strip Oak Nordic Smoked Oil

#6523

1 Strip Oak Smoked Brush 2B (Sapwood Present) Matt. Lac.

Smoking gives Oak wood a natural looking color change ranging from a warm rich brown color to completely dark and almost black tones.

It results in balanced, durable and wear-resistant product that stands up to moisture and temperature fluctuation.