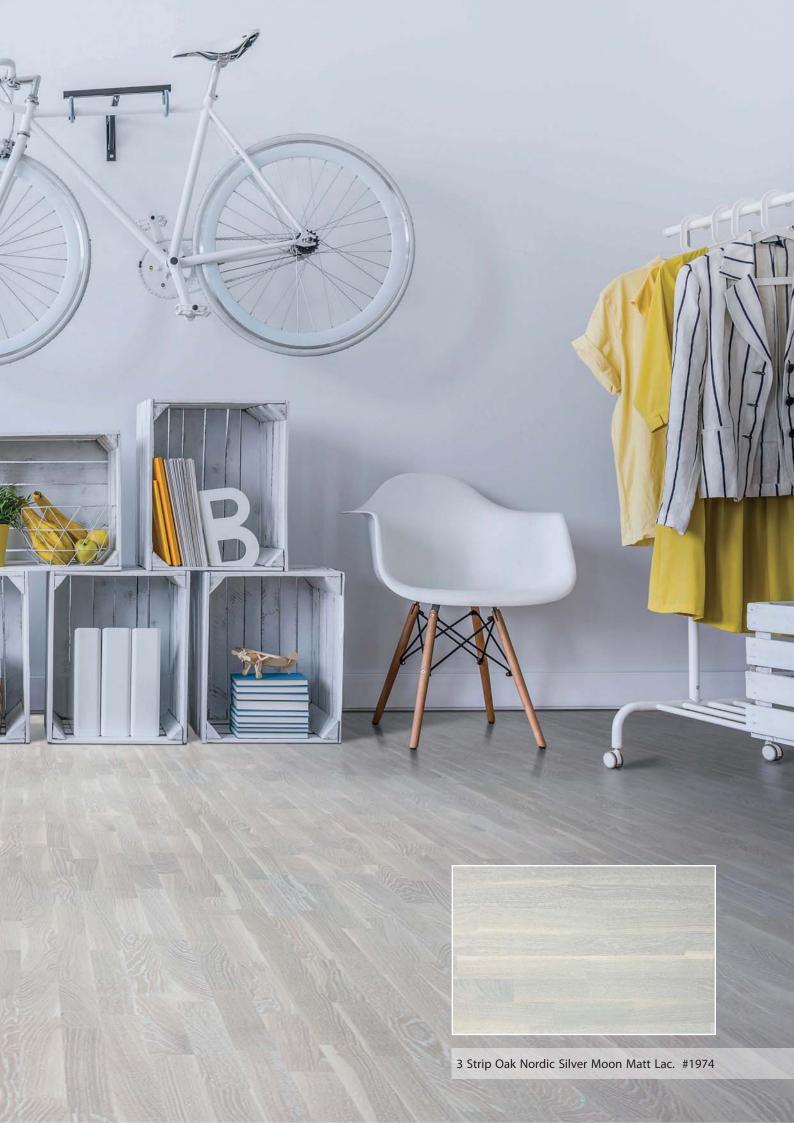

### PERFECT WHITE Enhance Your Space

1 Strip Oak Bianco Perla Matt Lac.

#3197

#3539

**PERFECT WHITE** wood flooring collection offers a range of popular whites and neutrals with intriguing tones and textures. The natural beauty of this color palette brings tranquility and serenity to a traditional home. It is creative, expressive, complimentary and conversational.

3 Strip Oak Latte Oil

#3783

3 Strip Ash Rustic White Matt Lac.

White wood floors are ideal for closed or open living spaces, lots of light, or dimly lit rooms. Whites and neutrals are the perfect background to give free rein to your imagination and create your dream living space.