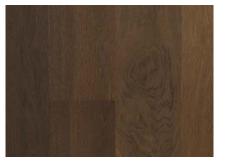

### THERMO Warmness, charm and royal splendour

Thermo collection creates a gentle feeling of warmness and fill your interior with simple natural richness.

The color palette varies from a mahogany brown to a walnut dark brown color, giving the look of an exotic wood, and the color is consistent beyond the surface.

#1699

#2027

1 Strip Oak Thermo Matt Lac.

3 Strip Oak Thermo White Pores Matt Lac.

3 Strip Oak Thermo Matt Lac.

1 Strip Oak Thermo White Pores Matt Lac.