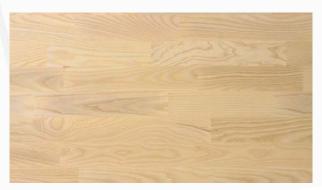

### PERFECT WHITE Enhance Your Space

1 Strip Oak Bianco Perla Matt Lac.

#3197

#3539

**PERFECT WHITE** wood flooring collection offers a range of popular whites and neutrals with intriguing tones and textures. The natural beauty of this color palette brings tranquility and serenity to a traditional home. It is creative, expressive, complimentary and conversational.