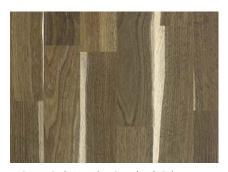

### THERMO Warmness, charm and royal splendour

Thermo collection creates a gentle feeling of warmness and fill your interior with simple natural richness.

The color palette varies from a mahogany brown to a walnut dark brown color, giving the look of an exotic wood, and the color is consistent beyond the surface.

#1699

#2027

1 Strip Oak Thermo Matt Lac.

3 Strip Oak Thermo White Pores Matt Lac.

3 Strip Oak Thermo Matt Lac.

1 Strip Oak Thermo White Pores Matt Lac.