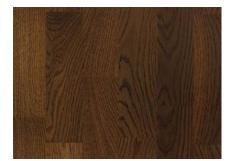

1 Strip Oak Dusky Grey Brush Matt Lac.

#3593

1 Strip Oak Antique 6011 Matt Lac.

#3703

Charming and inviting, this wood flooring expresses its stylishness and exclusivity combined with the high quality, durability and longevity. This color pallet is inspired by the deep rich tones of nature: from ginger to dark brown, from greyish to an onyx black.