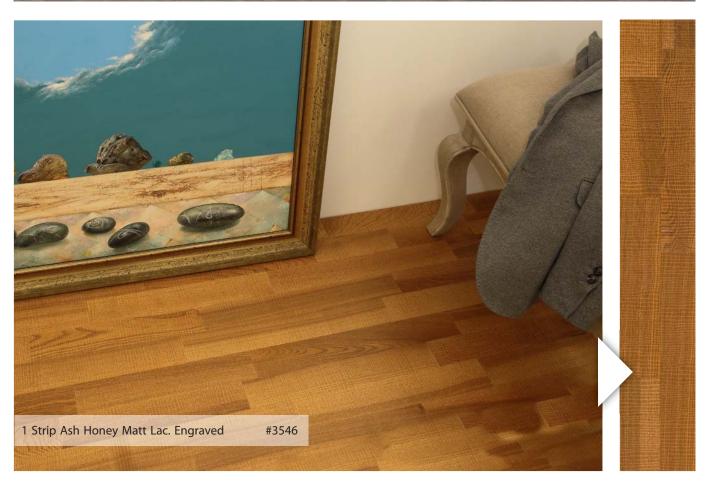

1 Strip Oak Dune Matt Lac. #1595

1 Strip Oak Victoria Oil

1 Strip Oak Dusky Grey Brush Lac.

1 Strip Oak Teak Matt Lac.

#8881

1 Strip Oak Elite Dark Oil

1 Strip Oak Honey Matt Lac.

#1563 1 Strip Oak Antique 6011 Matt Lac.