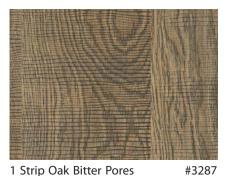

It reveals dynamic character and enhances the texture of the wood to give your floor an absolutely stunning and creative style.

3 Strip Ash Rustic Bitter Pores Oil Engraved

#3295

1 Strip Oak Bitter Pores Engraved Matt Lac.

#3287

3 Strip Oak Thermo Engraved Matt Lac.

3 Strip Oak Brandy Matt Lac. Engraved

#3842