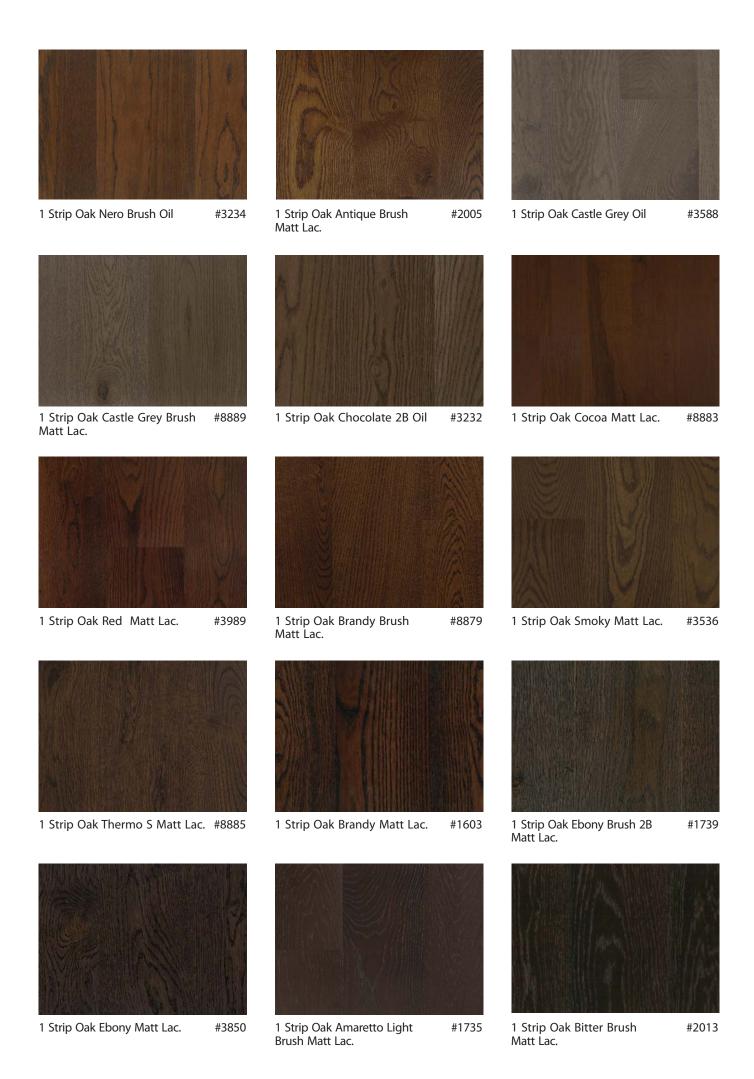

1 Strip Oak Dusky Grey Brush Matt Lac.

#3593

1 Strip Oak Antique 6011 Matt Lac.

#3703

Charming and inviting, this wood flooring expresses its stylishness and exclusivity combined with the high quality, durability and longevity. This color pallet is inspired by the deep rich tones of nature: from ginger to dark brown, from greyish to an onyx black.

1 Strip Oak Village Dark Filler Matt Lac.

#1499

3 Strip Oak Honey Matt Lac.

#1499

This is a timeless collection that enhances values of solid and lasting beauty over time. Ash floors give a unique style to Your house. This wood specie is generally free from knots, but has an elegant natural variation of colors that show the beauty of real wood.