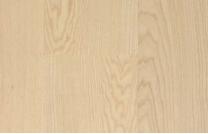

## Selection of Natural Ash

Ash is optimal alternative to oak floors, with identical wood hardness. Naturally Ash is almost knot free. Higher selections of Ash are very bright and naturally light color. More rustical selections show high contrast in colours from creamy white to pale tan with the heartwood being light to chocolate brown.

1 Strip Ash Elite Matt Lac.

1 Strip Ash City Matt Lac.

3 Strip Ash Rustic Matt Lac.

1 Strip Ash Village

1 Strip Ash Town Matt Lac.

3 Strip Ash Elite Matt Lac.

1 Strip Oak Silver Moon AB #1619 Matt Lac.

1 Strip Oak Bianco Perla Matt Lac.