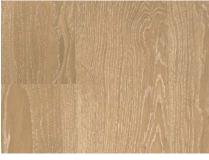

### PERFECT WHITE Enhance Your Space

1 Strip Oak Bianco Perla Matt Lac.

#3197

#3539

**PERFECT WHITE** wood flooring collection offers a range of popular whites and neutrals with intriguing tones and textures. The natural beauty of this color palette brings tranquility and serenity to a traditional home. It is creative, expressive, complimentary and conversational.

3 Strip Oak Latte Oil

#3783

3 Strip Ash Rustic White Matt Lac.

White wood floors are ideal for closed or open living spaces, lots of light, or dimly lit rooms. Whites and neutrals are the perfect background to give free rein to your imagination and create your dream living space.