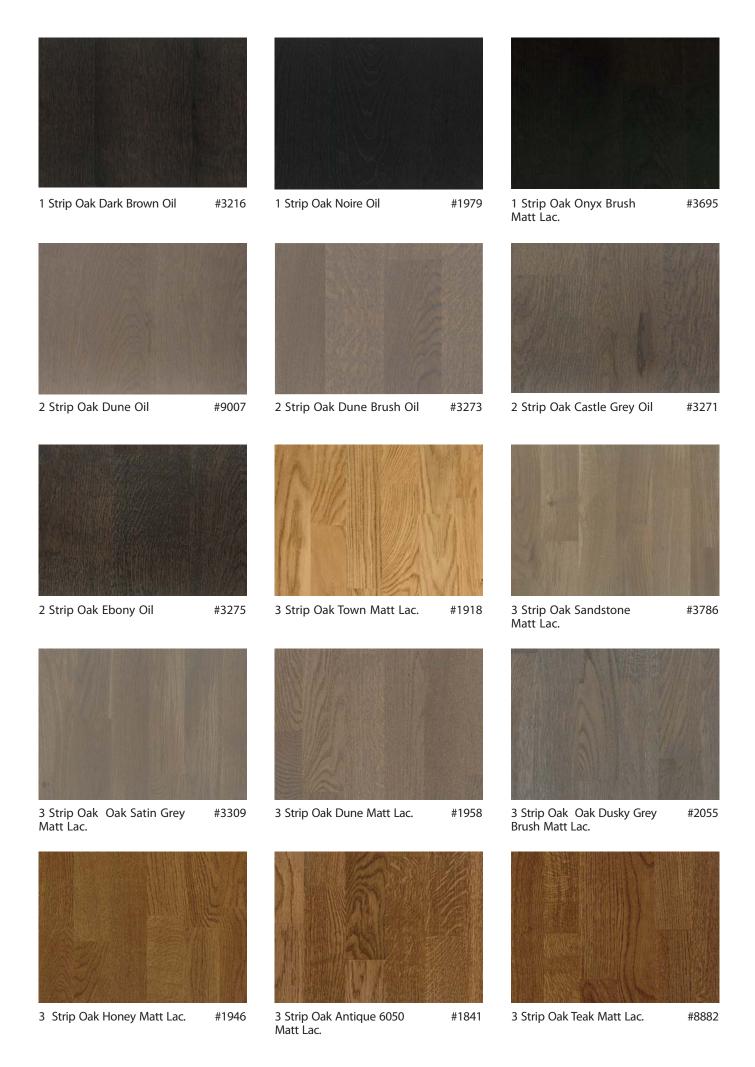

### **ESTA 2 STRIP** Optimal alternative to 1 Strip floor

2 Strip Oak White Matt Lac.

2 Strip Oak Natur Matt Lac.

#3870

2 Strip Oak Castle Grey Oil

#3271

2 Strip Oak Ebony Oil

#3275

# Selection of Natural Oak

Wood is a natural living material with colour and structure pattern variation. Following design grading are selected at the factory.

1 Strip Oak City Matt Lac. 2B

1 Strip Oak Town Matt Lac.

1 Strip Oak Village Matt Lac.

1 Strip Oak Ranch Matt Lac.

3 Strip Oak City Matt Lac.

3 Strip Oak Town Matt Lac.

3 Strip Oak Village Matt Lac.

1 Strip Oak Elite Dark Matt Lac.