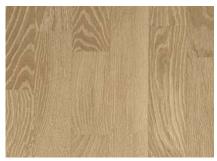

### PERFECT WHITE Enhance Your Space

1 Strip Oak Bianco Perla Matt Lac.

#3197

#3539

**PERFECT WHITE** wood flooring collection offers a range of popular whites and neutrals with intriguing tones and textures. The natural beauty of this color palette brings tranquility and serenity to a traditional home. It is creative, expressive, complimentary and conversational.

3 Strip Oak Latte Oil

#3783

3 Strip Ash Rustic White Matt Lac.

White wood floors are ideal for closed or open living spaces, lots of light, or dimly lit rooms. Whites and neutrals are the perfect background to give free rein to your imagination and create your dream living space.