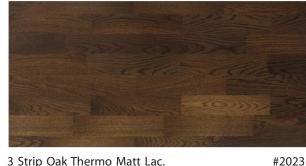

### THERMO Warmness, charm and royal splendour

Thermo collection creates a gentle feeling of warmness and fill your interior with simple natural richness.

The color palette varies from a mahogany brown to a walnut dark brown color, giving the look of an exotic wood, and the color is consistent beyond the surface.

#1699

#2027

1 Strip Oak Thermo Matt Lac.

3 Strip Oak Thermo White Pores Matt Lac.

3 Strip Oak Thermo Matt Lac.

1 Strip Oak Thermo White Pores Matt Lac.

#1699

1 Strip Oak Thermo Brush Matt Lac.

#8911

1 Strip Oak Thermo Brush Oil #8917

1 Strip Oak Thermo White Pores Matt Lac.

3 Strip Oak Thermo Matt Lac.

#2023

3 Strip Oak Thermo Ebony Pores Matt Lac. #2031