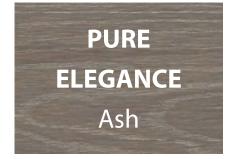

## Selection of Natural Ash

Ash is optimal alternative to oak floors, with identical wood hardness. Naturally Ash is almost knot free. Higher selections of Ash are very bright and naturally light color. More rustical selections show high contrast in colours from creamy white to pale tan with the heartwood being light to chocolate brown.