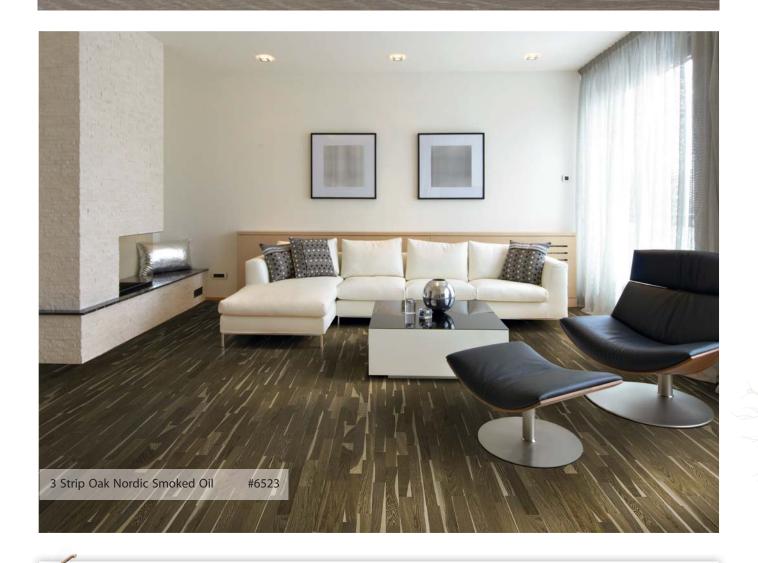

### **SMOKED** Deep, Rich and Natural

Smoked wood flooring creates a dramatic, dignified style, adds elegance and depth to a room, and is ideal for both traditional and modern interiors.

3 Strip Oak Nordic Smoked Oil

#6523

1 Strip Oak Smoked Brush 2B (Sapwood Present) Matt. Lac.

Smoking gives Oak wood a natural looking color change ranging from a warm rich brown color to completely dark and almost black tones.

It results in balanced, durable and wear-resistant product that stands up to moisture and temperature fluctuation.