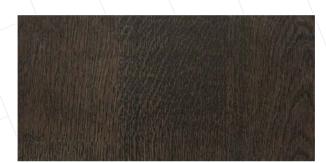

### **SMOKED** Deep, Rich and Natural

Smoked wood flooring creates a dramatic, dignified style, adds elegance and depth to a room, and is ideal for both traditional and modern interiors.

3 Strip Oak Nordic Smoked Oil

#6523

1 Strip Oak Smoked Brush 2B (Sapwood Present) Matt. Lac.

Smoking gives Oak wood a natural looking color change ranging from a warm rich brown color to completely dark and almost black tones.

It results in balanced, durable and wear-resistant product that stands up to moisture and temperature fluctuation.