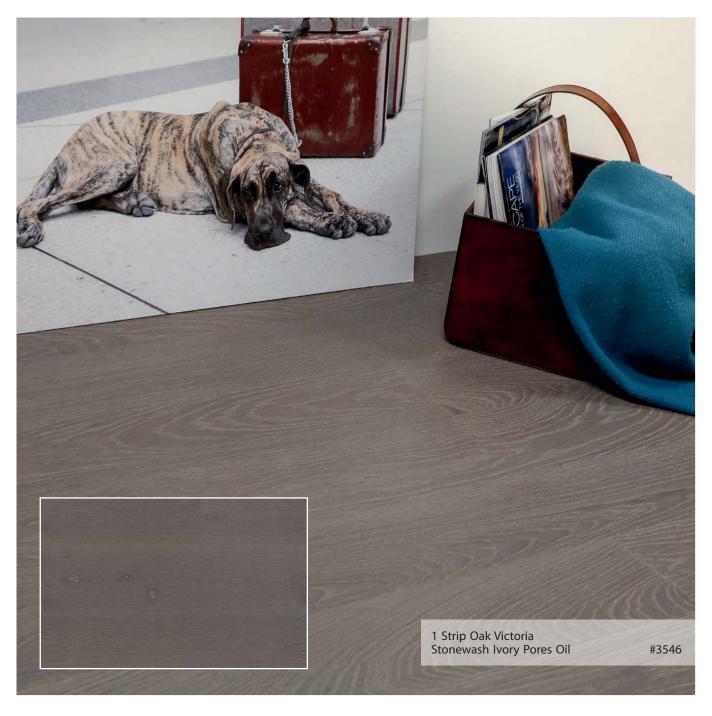

### STONEWASH COLLECTION

This Collection also includes selection of impressive Oak floors features a subtle combination of two beautiful finishes without rough colors transitions. The unique manufacturing process enables to create stained pores in natural tones that enhance the beauty of the wood rather than cover it. A delicately accentuated grain patterns of the wood with uniform colors that magnificently complement each other.

### Each design has its own narrative that captures the imagination...

1 Strip Oak Olive Grey Stonewash Ivory Pores Oil

1 Strip Oak Amber Stonewash Ivory Pores Oil

#3514

1 Strip Oak Dune Stonewash Ivory Pores Oil

1 Strip Oak Ebony Stonewash Ivory Pores Matt Lac.

#3887

#8690

1 Strip Oak Dusky Grey Stonewash Ivory Pores Oil