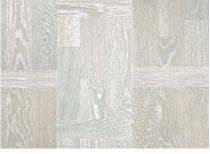

### PERFECT WHITE Enhance Your Space

1 Strip Oak Bianco Perla Matt Lac.

#3197

#3539

**PERFECT WHITE** wood flooring collection offers a range of popular whites and neutrals with intriguing tones and textures. The natural beauty of this color palette brings tranquility and serenity to a traditional home. It is creative, expressive, complimentary and conversational.

1 Strip Ash Natur Bianco Perla Matt Lac.

# 3529

1 Strip Oak Monaco Extra Matt Lac.

# 3858

If you want to enhance your living space and create clean, crisp and fresh environment, choose *Oak Monaco* this wood flooring creates a modern and versatile backdrop to any interior design.

1 Strip Oak London Extra Matt Lac.