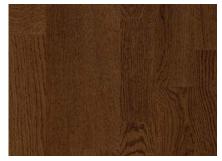

### THERMO Warmness, charm and royal splendour

Thermo collection creates a gentle feeling of warmness and fill your interior with simple natural richness.

The color palette varies from a mahogany brown to a walnut dark brown color, giving the look of an exotic wood, and the color is consistent beyond the surface.

#1699

#2027

1 Strip Oak Thermo Matt Lac.

3 Strip Oak Thermo White Pores Matt Lac.

3 Strip Oak Thermo Matt Lac.

1 Strip Oak Thermo White Pores Matt Lac.