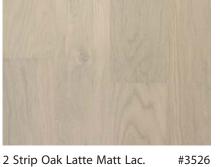

### **ESTA 2 STRIP** Optimal alternative to 1 Strip floor

2 Strip Oak White Matt Lac.

2 Strip Oak Natur Matt Lac.

#3870

2 Strip Oak Castle Grey Oil

#3271

2 Strip Oak Ebony Oil

#3275