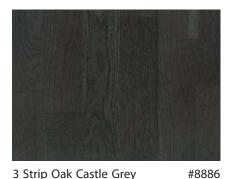

### **ESTA 2 STRIP** Optimal alternative to 1 Strip floor

2 Strip Oak White Matt Lac.

2 Strip Oak Natur Matt Lac.

#3870

2 Strip Oak Castle Grey Oil

#3271

2 Strip Oak Ebony Oil

#3275