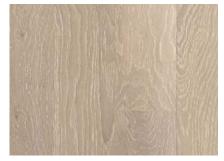

### PERFECT WHITE Enhance Your Space

1 Strip Oak Bianco Perla Matt Lac.

#3197

#3539

**PERFECT WHITE** wood flooring collection offers a range of popular whites and neutrals with intriguing tones and textures. The natural beauty of this color palette brings tranquility and serenity to a traditional home. It is creative, expressive, complimentary and conversational.

1 Strip Ash Natur Bianco Perla Matt Lac.

# 3529

1 Strip Oak Monaco Extra Matt Lac.

# 3858

If you want to enhance your living space and create clean, crisp and fresh environment, choose *Oak Monaco* this wood flooring creates a modern and versatile backdrop to any interior design.

1 Strip Oak London Extra Matt Lac.