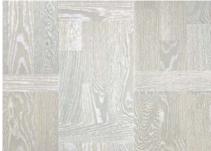

### PERFECT WHITE Enhance Your Space

1 Strip Oak Bianco Perla Matt Lac.

#3197

#3539

**PERFECT WHITE** wood flooring collection offers a range of popular whites and neutrals with intriguing tones and textures. The natural beauty of this color palette brings tranquility and serenity to a traditional home. It is creative, expressive, complimentary and conversational.

1 Strip Ash Natur Bianco Perla Matt Lac.

# 3529

1 Strip Oak Monaco Extra Matt Lac.

# 3858

If you want to enhance your living space and create clean, crisp and fresh environment, choose *Oak Monaco* this wood flooring creates a modern and versatile backdrop to any interior design.

1 Strip Oak London Extra Matt Lac.