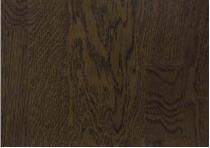

### THERMO Warmness, charm and royal splendour

Thermo collection creates a gentle feeling of warmness and fill your interior with simple natural richness.

The color palette varies from a mahogany brown to a walnut dark brown color, giving the look of an exotic wood, and the color is consistent beyond the surface.

#1699

#2027

1 Strip Oak Thermo Matt Lac.

3 Strip Oak Thermo White Pores Matt Lac.

3 Strip Oak Thermo Matt Lac.

1 Strip Oak Thermo White Pores Matt Lac.