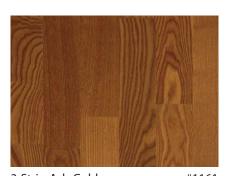

### THERMO Warmness, charm and royal splendour

Thermo collection creates a gentle feeling of warmness and fill your interior with simple natural richness.

The color palette varies from a mahogany brown to a walnut dark brown color, giving the look of an exotic wood, and the color is consistent beyond the surface.

#1699

#2027

1 Strip Oak Thermo Matt Lac.

3 Strip Oak Thermo White Pores Matt Lac.

3 Strip Oak Thermo Matt Lac.

1 Strip Oak Thermo White Pores Matt Lac.