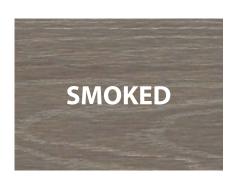

### **SMOKED** Deep, Rich and Natural

Smoked wood flooring creates a dramatic, dignified style, adds elegance and depth to a room, and is ideal for both traditional and modern interiors.

3 Strip Oak Nordic Smoked Oil

#6523

1 Strip Oak Smoked Brush 2B (Sapwood Present) Matt. Lac.

Smoking gives Oak wood a natural looking color change ranging from a warm rich brown color to completely dark and almost black tones.

It results in balanced, durable and wear-resistant product that stands up to moisture and temperature fluctuation.

1 Strip Oak Smoked Matt Lac.

3 Strip Oak Smoked Matt Lac.

1 Strip Oak Smoked S Matt Lac.

3 Strip Oak Smoked S Matt Lac.

#8201