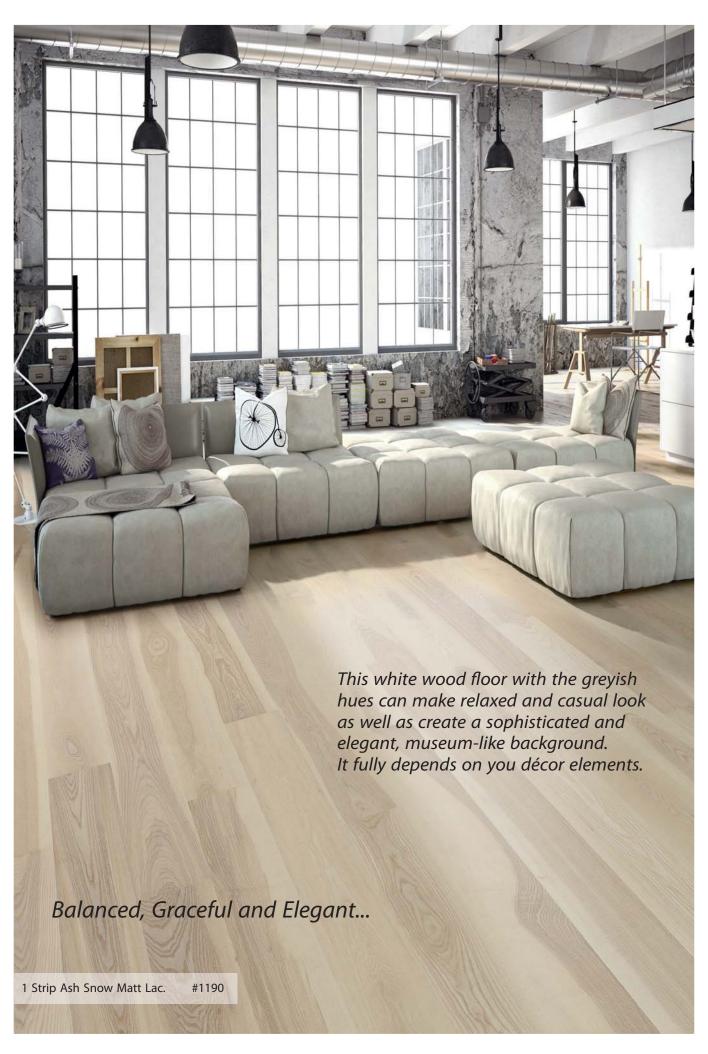

1 Strip Oak Village Dark Filler Matt Lac.

#1499

3 Strip Oak Honey Matt Lac.

#1499

This is a timeless collection that enhances values of solid and lasting beauty over time. Ash floors give a unique style to Your house. This wood specie is generally free from knots, but has an elegant natural variation of colors that show the beauty of real wood.