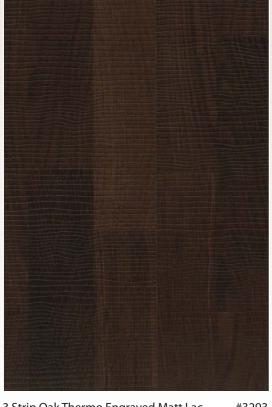

### THERMO Warmness, charm and royal splendour

Thermo collection creates a gentle feeling of warmness and fill your interior with simple natural richness.

The color palette varies from a mahogany brown to a walnut dark brown color, giving the look of an exotic wood, and the color is consistent beyond the surface.

#1699

#2027

1 Strip Oak Thermo Matt Lac.

3 Strip Oak Thermo White Pores Matt Lac.

3 Strip Oak Thermo Matt Lac.

1 Strip Oak Thermo White Pores Matt Lac.