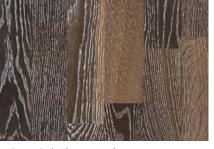

# ENGRAVED COLLECTION Extraordinary by Nature

3 Strip Oak Bitter Matt Lac. Engraved

1 Strip Ash White Oil Engraved

3 Strip Walnut Oil Engraved

#3297

#3301

Engraving is a special surface treatment that applies a rich and distinctively individual pattern on the floor surface.

It reveals dynamic character and enhances the texture of the wood to give your floor an absolutely stunning and creative style.

3 Strip Ash Rustic Bitter Pores Oil Engraved

#3295

1 Strip Oak Bitter Pores Engraved Matt Lac.