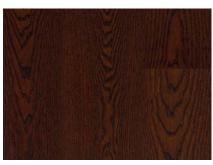

### **SMOKED** Deep, Rich and Natural

Smoked wood flooring creates a dramatic, dignified style, adds elegance and depth to a room, and is ideal for both traditional and modern interiors.

3 Strip Oak Nordic Smoked Oil

#6523

1 Strip Oak Smoked Brush 2B (Sapwood Present) Matt. Lac.

Smoking gives Oak wood a natural looking color change ranging from a warm rich brown color to completely dark and almost black tones.

It results in balanced, durable and wear-resistant product that stands up to moisture and temperature fluctuation.