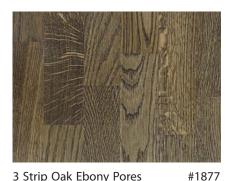

### STONEWASH COLLECTION

This Collection also includes selection of impressive Oak floors features a subtle combination of two beautiful finishes without rough colors transitions. The unique manufacturing process enables to create stained pores in natural tones that enhance the beauty of the wood rather than cover it. A delicately accentuated grain patterns of the wood with uniform colors that magnificently complement each other.

### Each design has its own narrative that captures the imagination...

1 Strip Oak Olive Grey Stonewash Ivory Pores Oil

1 Strip Oak Amber Stonewash Ivory Pores Oil

#3514

1 Strip Oak Dune Stonewash Ivory Pores Oil

1 Strip Oak Ebony Stonewash Ivory Pores Matt Lac.

#3887

#8690

1 Strip Oak Dusky Grey Stonewash Ivory Pores Oil