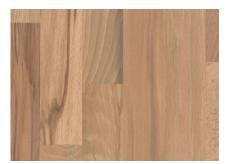

1 Strip Oak Village Dark Filler Matt Lac.

#1499

3 Strip Oak Honey Matt Lac.

#1499

This is a timeless collection that enhances values of solid and lasting beauty over time. Ash floors give a unique style to Your house. This wood specie is generally free from knots, but has an elegant natural variation of colors that show the beauty of real wood.

## Selection of Natural Ash

Ash is optimal alternative to oak floors, with identical wood hardness. Naturally Ash is almost knot free. Higher selections of Ash are very bright and naturally light color. More rustical selections show high contrast in colours from creamy white to pale tan with the heartwood being light to chocolate brown.