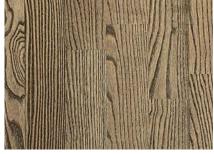

1 Strip Oak Village Dark Filler Matt Lac.

#1499

3 Strip Oak Honey Matt Lac.

#1499

This is a timeless collection that enhances values of solid and lasting beauty over time. Ash floors give a unique style to Your house. This wood specie is generally free from knots, but has an elegant natural variation of colors that show the beauty of real wood.

## Selection of Natural Ash

Ash is optimal alternative to oak floors, with identical wood hardness. Naturally Ash is almost knot free. Higher selections of Ash are very bright and naturally light color. More rustical selections show high contrast in colours from creamy white to pale tan with the heartwood being light to chocolate brown.