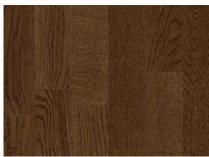

### THERMO Warmness, charm and royal splendour

Thermo collection creates a gentle feeling of warmness and fill your interior with simple natural richness.

The color palette varies from a mahogany brown to a walnut dark brown color, giving the look of an exotic wood, and the color is consistent beyond the surface.

#1699

#2027

1 Strip Oak Thermo Matt Lac.

3 Strip Oak Thermo White Pores Matt Lac.

3 Strip Oak Thermo Matt Lac.

1 Strip Oak Thermo White Pores Matt Lac.