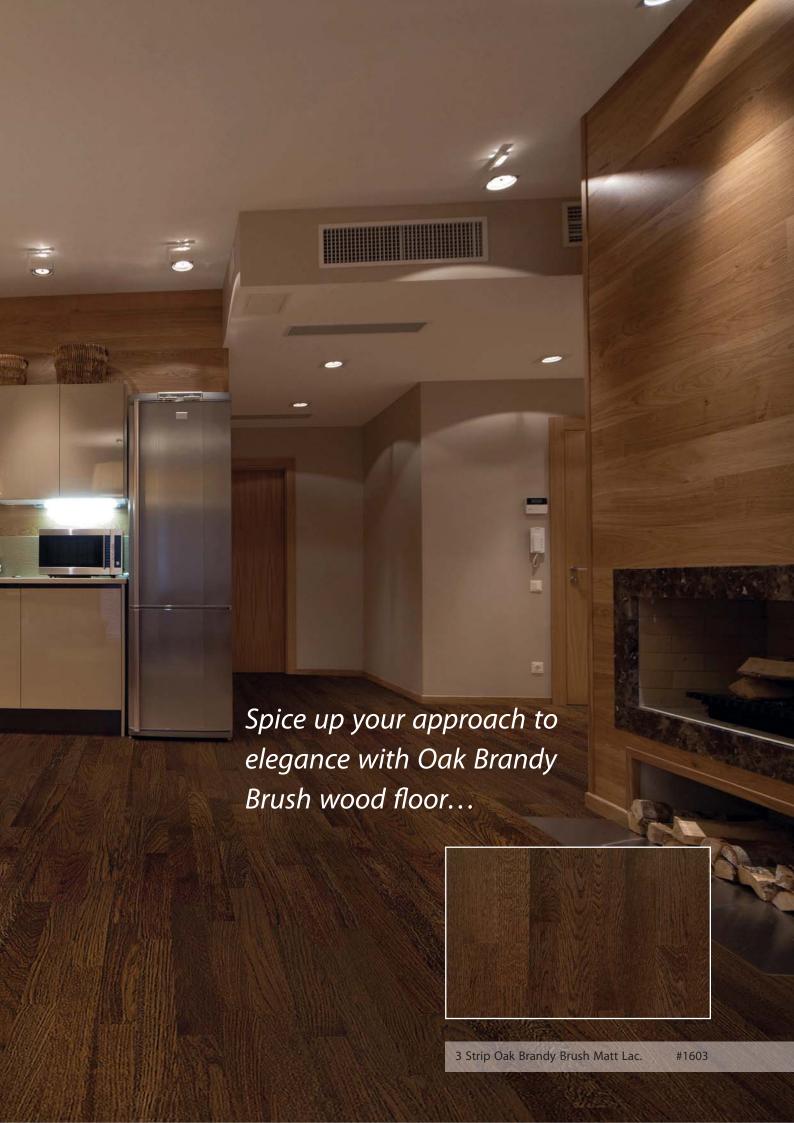

#3287

3 Strip Oak Thermo Engraved Matt Lac.

3 Strip Oak Brandy Matt Lac. Engraved

#3842