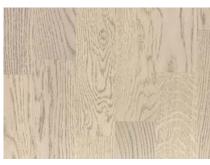

### PERFECT WHITE Enhance Your Space

1 Strip Oak Bianco Perla Matt Lac.

#3197

#3539

**PERFECT WHITE** wood flooring collection offers a range of popular whites and neutrals with intriguing tones and textures. The natural beauty of this color palette brings tranquility and serenity to a traditional home. It is creative, expressive, complimentary and conversational.

1 Strip Ash Natur Bianco Perla Matt Lac.

# 3529

1 Strip Oak Monaco Extra Matt Lac.

# 3858

If you want to enhance your living space and create clean, crisp and fresh environment, choose *Oak Monaco* this wood flooring creates a modern and versatile backdrop to any interior design.

1 Strip Oak London Extra Matt Lac.