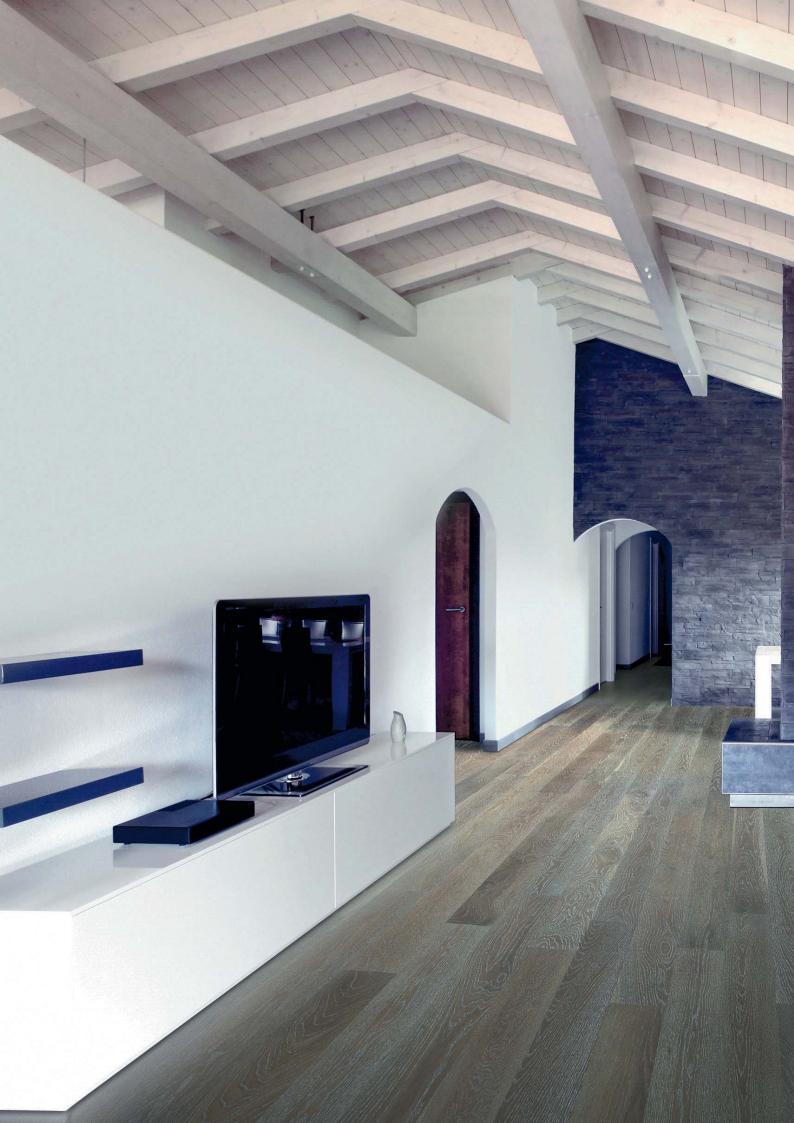

### STONEWASH COLLECTION

This Collection also includes selection of impressive Oak floors features a subtle combination of two beautiful finishes without rough colors transitions. The unique manufacturing process enables to create stained pores in natural tones that enhance the beauty of the wood rather than cover it. A delicately accentuated grain patterns of the wood with uniform colors that magnificently complement each other.

### Each design has its own narrative that captures the imagination...

1 Strip Oak Olive Grey Stonewash Ivory Pores Oil

1 Strip Oak Amber Stonewash Ivory Pores Oil

#3514

1 Strip Oak Dune Stonewash Ivory Pores Oil