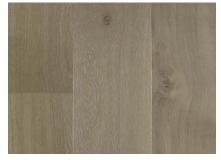

### PERFECT WHITE Enhance Your Space

1 Strip Oak Bianco Perla Matt Lac.

#3197

#3539

**PERFECT WHITE** wood flooring collection offers a range of popular whites and neutrals with intriguing tones and textures. The natural beauty of this color palette brings tranquility and serenity to a traditional home. It is creative, expressive, complimentary and conversational.

1 Strip Ash Natur Bianco Perla Matt Lac.

# 3529

1 Strip Oak Monaco Extra Matt Lac.

# 3858

If you want to enhance your living space and create clean, crisp and fresh environment, choose *Oak Monaco* this wood flooring creates a modern and versatile backdrop to any interior design.

1 Strip Oak London Extra Matt Lac.