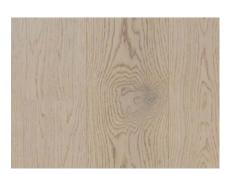

### PERFECT WHITE Enhance Your Space

1 Strip Oak Bianco Perla Matt Lac.

#3197

#3539

**PERFECT WHITE** wood flooring collection offers a range of popular whites and neutrals with intriguing tones and textures. The natural beauty of this color palette brings tranquility and serenity to a traditional home. It is creative, expressive, complimentary and conversational.

1 Strip Ash Natur Bianco Perla Matt Lac.

# 3529

1 Strip Oak Monaco Extra Matt Lac.