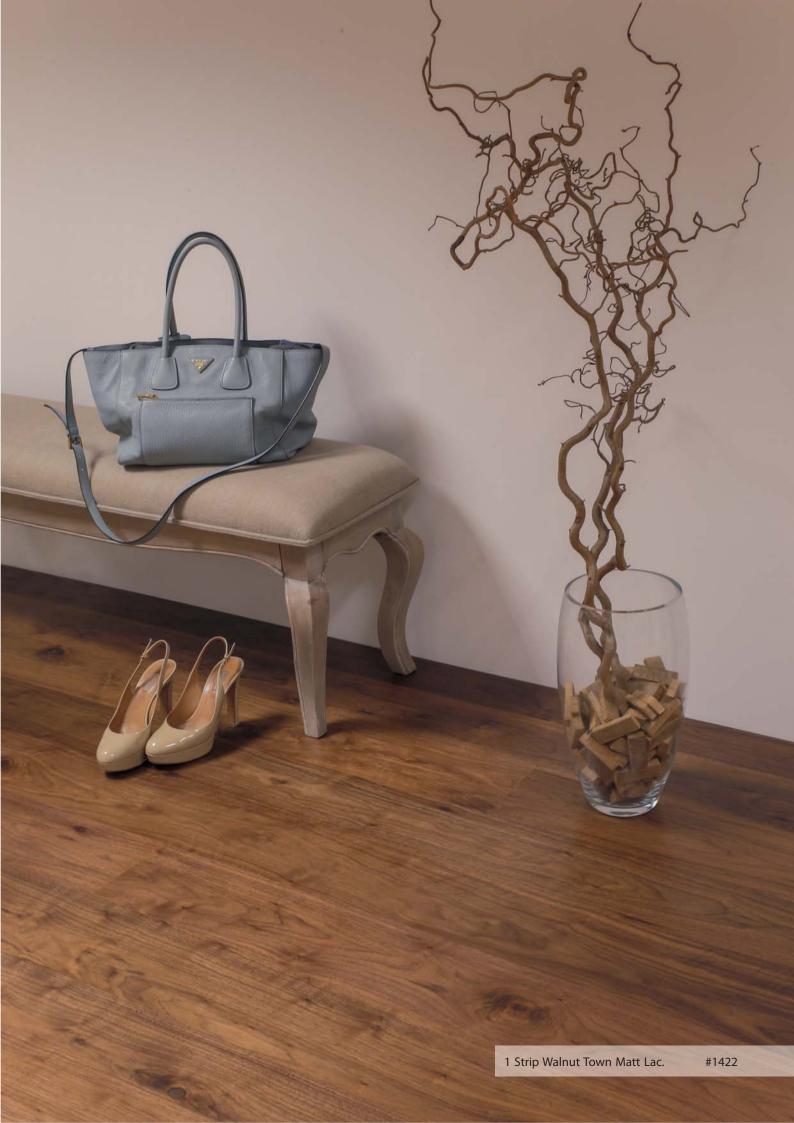

# Selection of Natural Oak

Wood is a natural living material with colour and structure pattern variation. Following design grading are selected at the factory.

1 Strip Oak City Matt Lac. 2B

1 Strip Oak Town Matt Lac.

1 Strip Oak Village Matt Lac.

1 Strip Oak Ranch Matt Lac.

3 Strip Oak City Matt Lac.

3 Strip Oak Town Matt Lac.

3 Strip Oak Village Matt Lac.

1 Strip Oak Elite Dark Matt Lac.