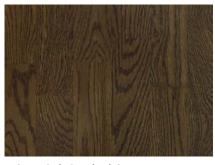

### THERMO Warmness, charm and royal splendour

Thermo collection creates a gentle feeling of warmness and fill your interior with simple natural richness.

The color palette varies from a mahogany brown to a walnut dark brown color, giving the look of an exotic wood, and the color is consistent beyond the surface.

#1699

#2027

1 Strip Oak Thermo Matt Lac.

3 Strip Oak Thermo White Pores Matt Lac.

3 Strip Oak Thermo Matt Lac.

1 Strip Oak Thermo White Pores Matt Lac.