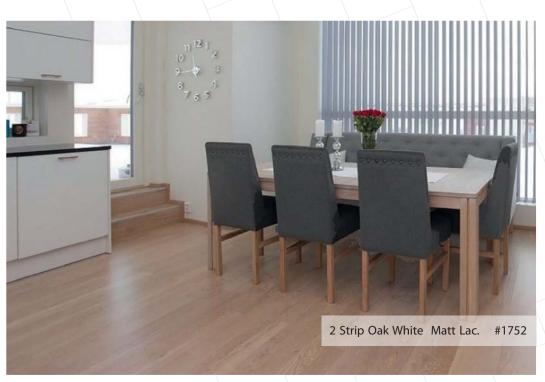

### **ESTA 2 STRIP** Optimal alternative to 1 Strip floor

2 Strip Oak White Matt Lac.

2 Strip Oak Natur Matt Lac.

#3870

2 Strip Oak Castle Grey Oil

#3271

2 Strip Oak Ebony Oil

#3275