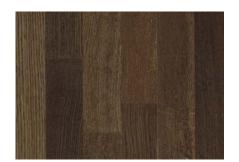

### THERMO Warmness, charm and royal splendour

Thermo collection creates a gentle feeling of warmness and fill your interior with simple natural richness.

The color palette varies from a mahogany brown to a walnut dark brown color, giving the look of an exotic wood, and the color is consistent beyond the surface.

#1699

#2027

1 Strip Oak Thermo Matt Lac.

3 Strip Oak Thermo White Pores Matt Lac.

3 Strip Oak Thermo Matt Lac.

1 Strip Oak Thermo White Pores Matt Lac.