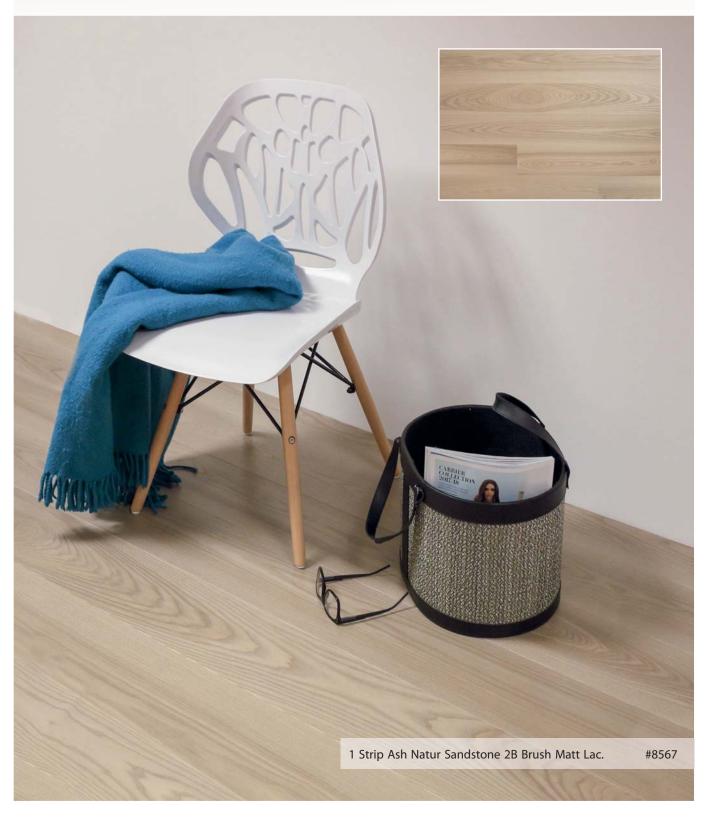

1 Strip Oak Village Dark Filler Matt Lac.

#1499

3 Strip Oak Honey Matt Lac.

#1499

This is a timeless collection that enhances values of solid and lasting beauty over time. Ash floors give a unique style to Your house. This wood specie is generally free from knots, but has an elegant natural variation of colors that show the beauty of real wood.