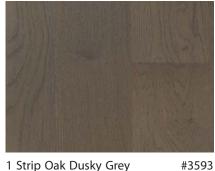

1 Strip Oak Dusky Grey Brush Matt Lac.

#3593

1 Strip Oak Antique 6011 Matt Lac.

#3703

Charming and inviting, this wood flooring expresses its stylishness and exclusivity combined with the high quality, durability and longevity. This color pallet is inspired by the deep rich tones of nature: from ginger to dark brown, from greyish to an onyx black.

1 Strip Oak Ebony Stonewash Ivory Pores Matt Lac.

#3887

#8690

1 Strip Oak Dusky Grey Stonewash Ivory Pores Oil

#6516

1 Strip Oak Rose Ebony Pores #1571 Matt Lac.

1 Strip Oak Amber Stonewash #3514 Ivory Pores Oil

1 Strip Oak Bremen Ivory Pores Matt Lac.

#4040

1 Strip Oak Dusky Grey #3533 Stonewash Ivory Pores Oil

1 Strip Oak Dune White #1551 Pores Matt Lac.