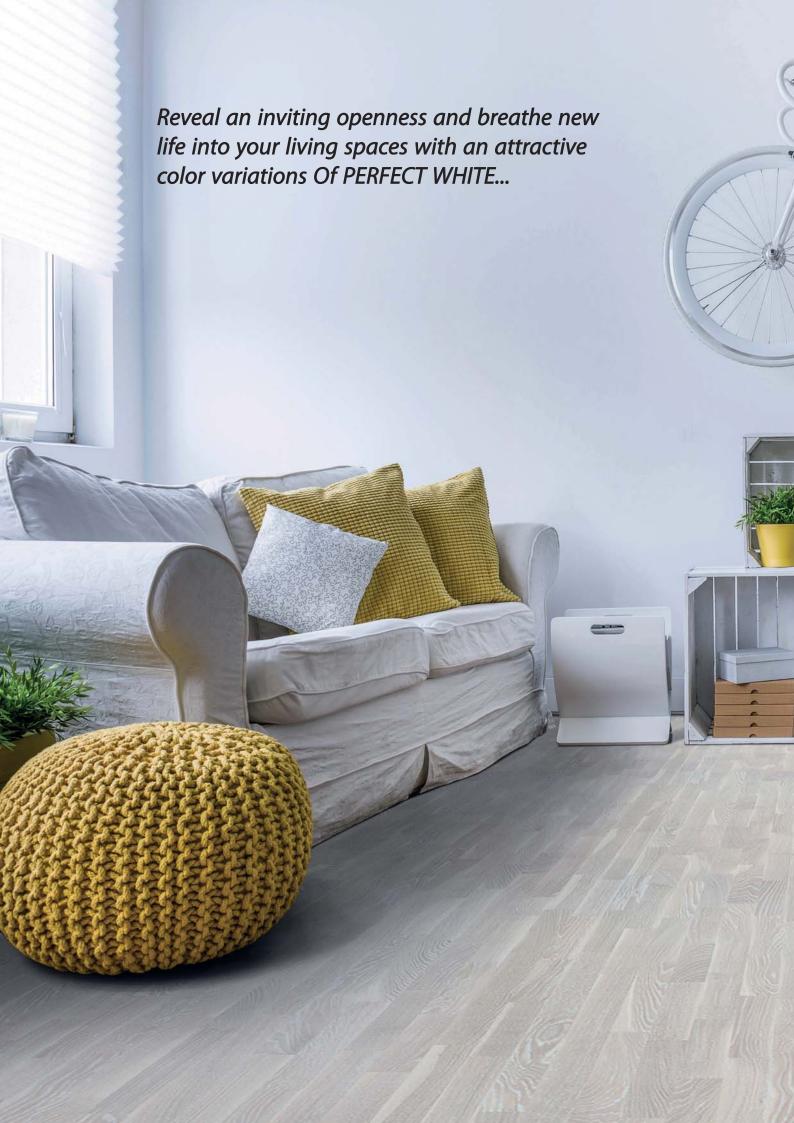

### PERFECT WHITE Enhance Your Space

1 Strip Oak Bianco Perla Matt Lac.

#3197

#3539

**PERFECT WHITE** wood flooring collection offers a range of popular whites and neutrals with intriguing tones and textures. The natural beauty of this color palette brings tranquility and serenity to a traditional home. It is creative, expressive, complimentary and conversational.

3 Strip Oak Latte Oil

#3783

3 Strip Ash Rustic White Matt Lac.

White wood floors are ideal for closed or open living spaces, lots of light, or dimly lit rooms. Whites and neutrals are the perfect background to give free rein to your imagination and create your dream living space.