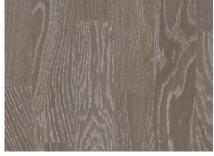

### **SMOKED** Deep, Rich and Natural

Smoked wood flooring creates a dramatic, dignified style, adds elegance and depth to a room, and is ideal for both traditional and modern interiors.

3 Strip Oak Nordic Smoked Oil

#6523

1 Strip Oak Smoked Brush 2B (Sapwood Present) Matt. Lac.

Smoking gives Oak wood a natural looking color change ranging from a warm rich brown color to completely dark and almost black tones.

It results in balanced, durable and wear-resistant product that stands up to moisture and temperature fluctuation.