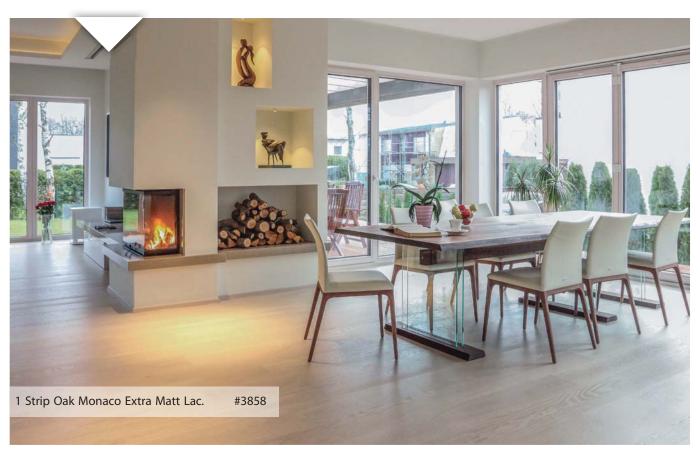

# 3529

1 Strip Oak Monaco Extra Matt Lac.

# 3858

If you want to enhance your living space and create clean, crisp and fresh environment, choose *Oak Monaco* this wood flooring creates a modern and versatile backdrop to any interior design.

1 Strip Oak London Extra Matt Lac.