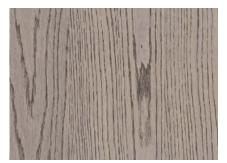

### STONEWASH COLLECTION

This Collection also includes selection of impressive Oak floors features a subtle combination of two beautiful finishes without rough colors transitions. The unique manufacturing process enables to create stained pores in natural tones that enhance the beauty of the wood rather than cover it. A delicately accentuated grain patterns of the wood with uniform colors that magnificently complement each other.

### Each design has its own narrative that captures the imagination...

1 Strip Oak Olive Grey Stonewash Ivory Pores Oil

1 Strip Oak Amber Stonewash Ivory Pores Oil

#3514

1 Strip Oak Dune Stonewash Ivory Pores Oil

1 Strip Oak Ebony Stonewash Ivory Pores Matt Lac.

#3887

#8690

1 Strip Oak Dusky Grey Stonewash Ivory Pores Oil