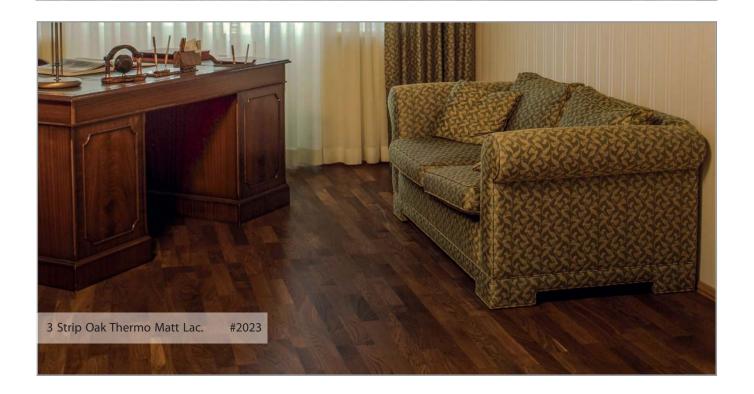

### THERMO Warmness, charm and royal splendour

Thermo collection creates a gentle feeling of warmness and fill your interior with simple natural richness.

The color palette varies from a mahogany brown to a walnut dark brown color, giving the look of an exotic wood, and the color is consistent beyond the surface.

#1699

#2027

1 Strip Oak Thermo Matt Lac.

3 Strip Oak Thermo White Pores Matt Lac.

3 Strip Oak Thermo Matt Lac.

1 Strip Oak Thermo White Pores Matt Lac.

#1699

1 Strip Oak Thermo Brush Matt Lac.

#8911

1 Strip Oak Thermo Brush Oil #8917

1 Strip Oak Thermo White Pores Matt Lac.

3 Strip Oak Thermo Matt Lac.

#2023

3 Strip Oak Thermo Ebony Pores Matt Lac. #2031