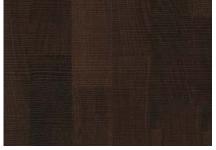

### THERMO Warmness, charm and royal splendour

Thermo collection creates a gentle feeling of warmness and fill your interior with simple natural richness.

The color palette varies from a mahogany brown to a walnut dark brown color, giving the look of an exotic wood, and the color is consistent beyond the surface.

#1699

#2027

1 Strip Oak Thermo Matt Lac.

3 Strip Oak Thermo White Pores Matt Lac.

3 Strip Oak Thermo Matt Lac.

1 Strip Oak Thermo White Pores Matt Lac.

## Get an authentic elegance and magnificence with an allure of thermo-treated wood floors...

1 Strip Ash Thermo Dark Ebony Pores Matt Lac. #1205

3 Strip Ash Golden Thermo Ebony Pores Matt Lac.

#1157

1 Strip Ash Golden Thermo Matt Lac.