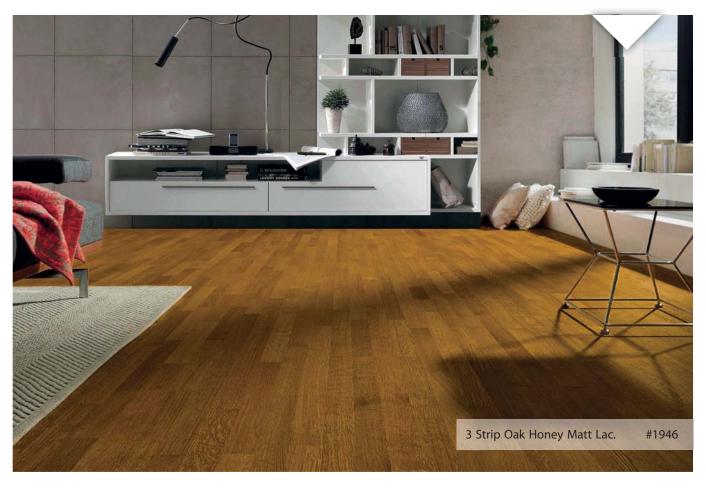

1 Strip Oak Village Dark Filler Matt Lac.

#1499

3 Strip Oak Honey Matt Lac.

#1499

This is a timeless collection that enhances values of solid and lasting beauty over time. Ash floors give a unique style to Your house. This wood specie is generally free from knots, but has an elegant natural variation of colors that show the beauty of real wood.