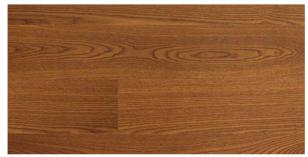

### THERMO Warmness, charm and royal splendour

Thermo collection creates a gentle feeling of warmness and fill your interior with simple natural richness.

The color palette varies from a mahogany brown to a walnut dark brown color, giving the look of an exotic wood, and the color is consistent beyond the surface.

#1699

#2027

1 Strip Oak Thermo Matt Lac.

3 Strip Oak Thermo White Pores Matt Lac.

3 Strip Oak Thermo Matt Lac.

1 Strip Oak Thermo White Pores Matt Lac.