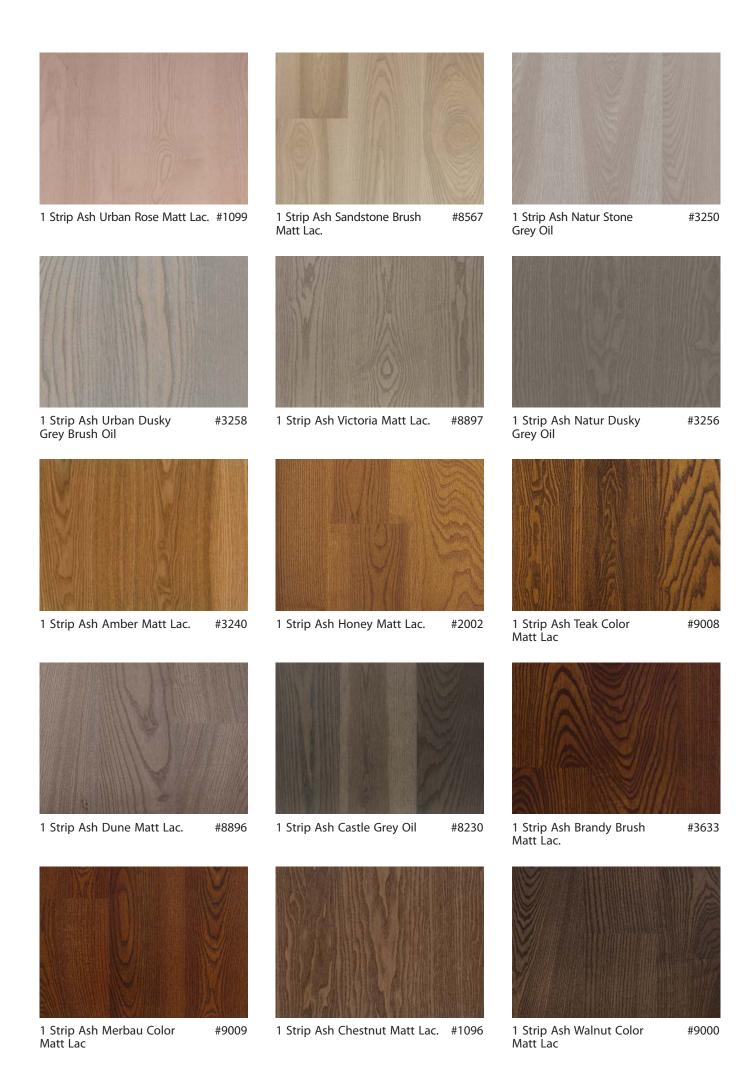

## Selection of Natural Ash

Ash is optimal alternative to oak floors, with identical wood hardness. Naturally Ash is almost knot free. Higher selections of Ash are very bright and naturally light color. More rustical selections show high contrast in colours from creamy white to pale tan with the heartwood being light to chocolate brown.

1 Strip Ash Elite Matt Lac.

1 Strip Ash City Matt Lac.

3 Strip Ash Rustic Matt Lac.

1 Strip Ash Village

1 Strip Ash Town Matt Lac.

3 Strip Ash Elite Matt Lac.

1 Strip Oak Silver Moon AB #1619 Matt Lac.

1 Strip Oak Bianco Perla Matt Lac.